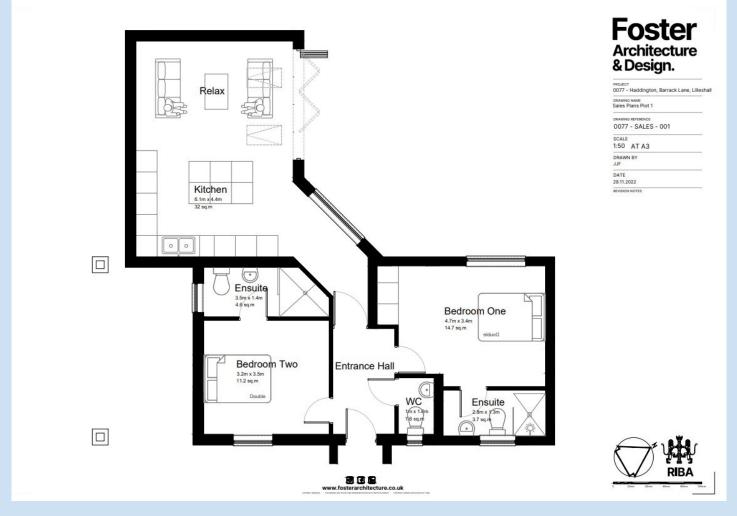

## £460,000 region

We are currently offering for sale two semi detached bungalows constructed to the highest standard by a well regarded local developer. This property, plot 1, is a lovely two bedroom single storey dwelling offering a stylish open plan kitchen/diner/lounge with bifold doors opening out to the rear, there are two generous double bedrooms both with en-suite facilities and a guest toilet located in the entrance hallway. Fully fitted with carpets and floor coverings throughout, the property also benefits from an EPC rating of B, which will be reflected in the low running costs. The fully landscaped garden sits to the rear of the property, there is a covered parking space and we are selling with a full 10 year warranty. The village location is a sought after one and offers village store, church, primary school, tennis club, cricket club, popular pub restaurant and of course Lilleshall hill is popular for walkers and offers far reaching views over the surrounding countryside. Both Newport and Telford are within easy reach and there are excellent road links from the area.